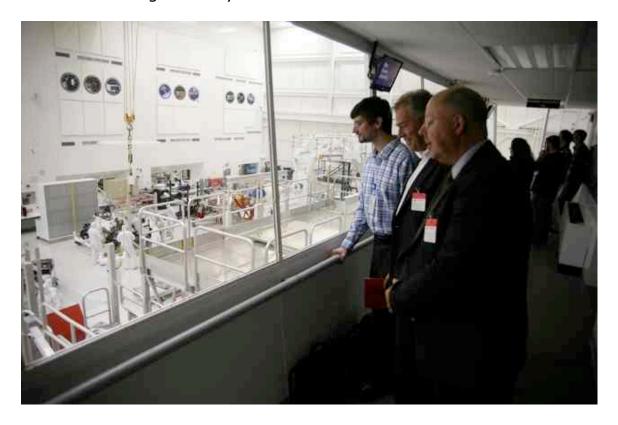

The visit was organized by SIMTANO.

The picture shows (from right), Kjell Erik Drevdal, Kjell Markman from Badger, and Dr. Khaled Ali from NASA/JPL. It was taken during the tour of NASA/JPL, and it shows the three of them looking down at the final preparations of the Mars Science Laboratory (MSL) robot (http://mars.jpl.nasa.gov/msl/) in the "high-bay". MSL is

planned launched, November 25, 2011. Picture @SIMTANO, 2010